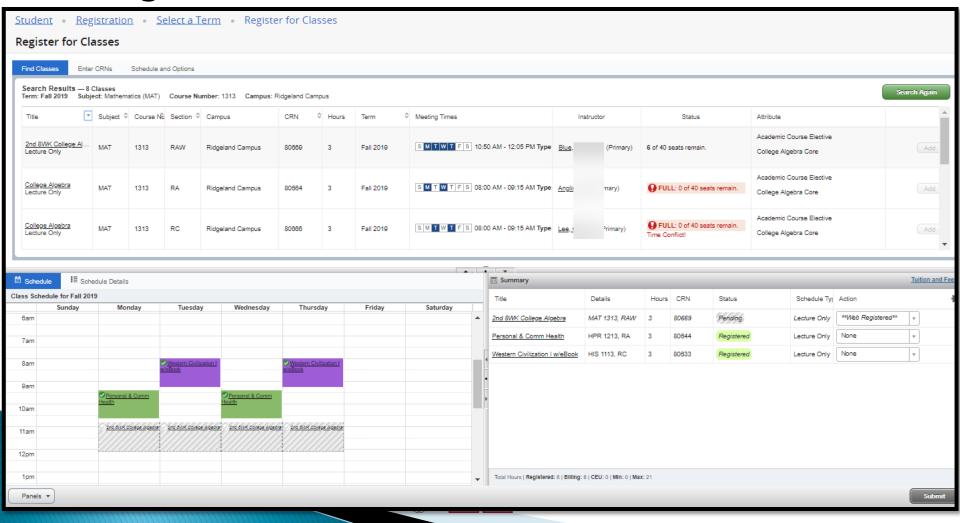

#### Registration

- My Attendance
- My Courses Course Information

- My Attendance
- My Courses Attendance Information

- My Grades
- Grades Entered

- My Grades
- Grades Not Yet Entered

Search/View Student Profile