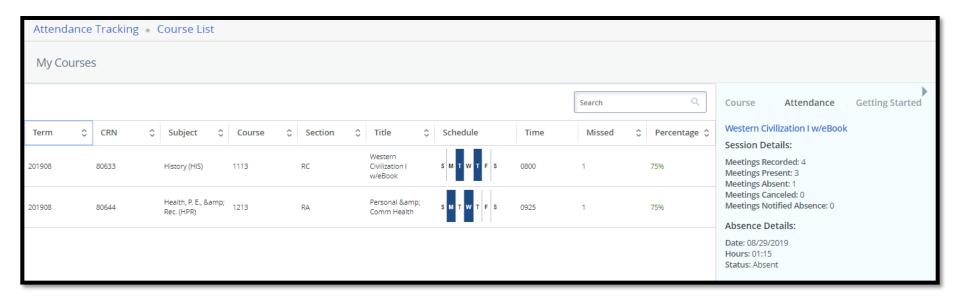

#### Registration

- My Attendance
- My Courses Course Information

- My Attendance
- My Courses Attendance Information

- My Grades
- Grades Entered

- My Grades
- Grades Not Yet Entered

Search/View Student Profile