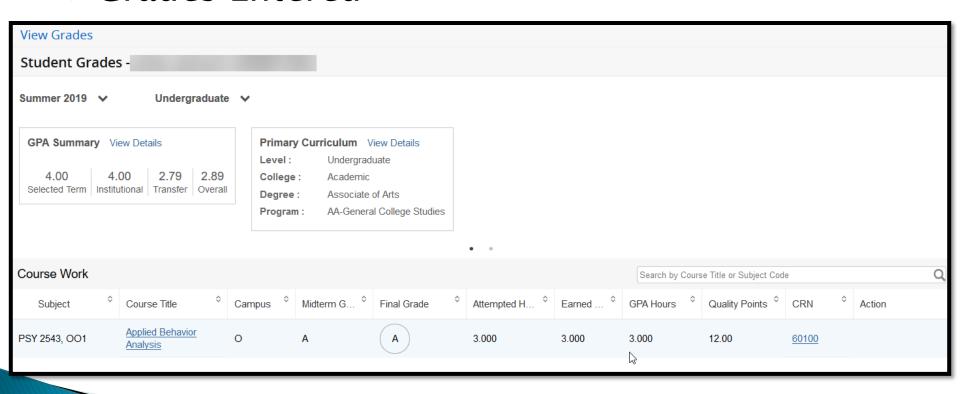

#### Registration

- My Attendance
- My Courses Course Information

- My Attendance
- My Courses Attendance Information

- My Grades
- Grades Entered

- My Grades
- Grades Not Yet Entered

Search/View Student Profile