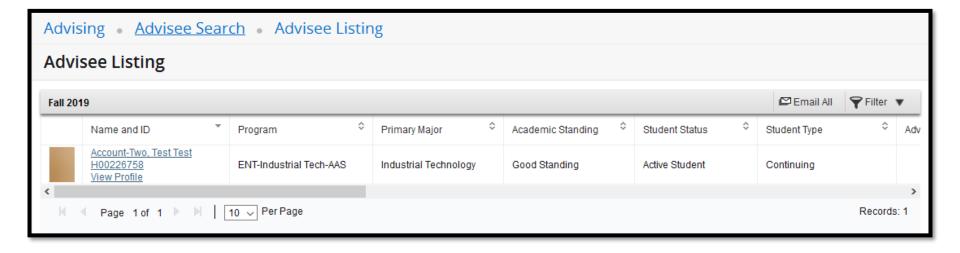

- Search/View Student Profile
- My Advisee Listing

- Search/View Student Profile
- Curriculum and Courses

- Search/View Student Profile
- Prior Education and Testing

- My Classes
- CRN Listing