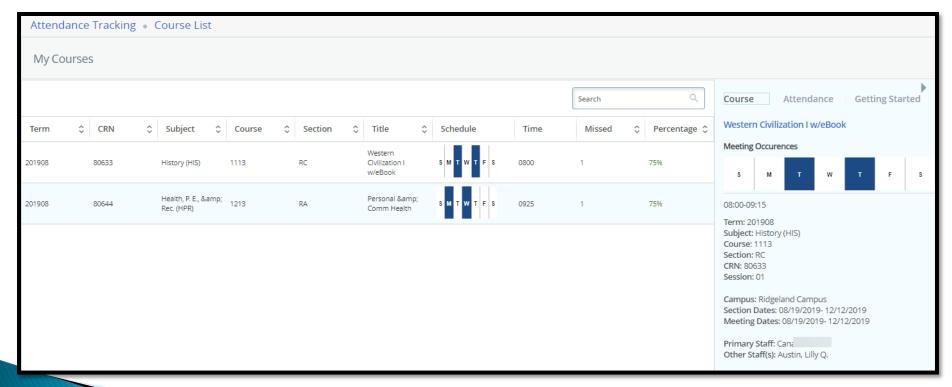

#### Registration

- My Attendance
- My Courses Course Information

- My Attendance
- My Courses Attendance Information

- My Grades
- Grades Entered

- My Grades
- Grades Not Yet Entered

Search/View Student Profile