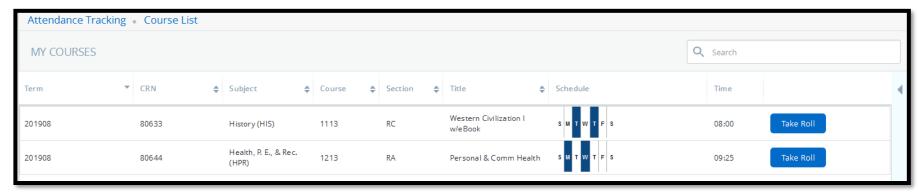

ts and Faculty

- Student View
  - My Student Profile
  - Registration
  - My Attendance
  - My Grades
- Faculty & Advisors View
  - Search/View Student Profile
  - My Classes
  - Enter Attendance
  - Enter Grades
- Installation & Set Up
- Help Guides

MBUG



#### My Student Profile



#### Registration



- My Attendance
- My Courses Course Information





- My Attendance
- My Courses Attendance Information





- My Grades
- Grades Entered





- My Grades
- Grades Not Yet Entered





Search/View Student Profile



- Search/View Student Profile
- My Advisee Listing





- Search/View Student Profile
- Curriculum and Courses





- Search/View Student Profile
- Prior Education and Testing



- My Classes
- CRN Listing





#### My Classes – Print Class List





#### Enter Attendance







#### Enter Grades





## Installation & Set Up

- Banner Student Registration
  - Registration Landing page
  - Prepare for Registration
  - Class Search and Registration
  - View Registration Information
  - Class Search (without login)
  - Course Search (without login)
- Banner Student Self-Service Application
  - Advising Student Profile
  - Student Profile
  - View Grades
  - Class List
  - Track Attendance (Student)
  - Drop Roster
- Banner Faculty Self–Service Application
  - Faculty Grade Entry
  - Student Academic Review
  - Track Attendance (Faculty)



## Help Guides

Sign Up or Sign In to the Ellucian Customer Center at <a href="https://www.ellucian.com/customer-center">www.ellucian.com/customer-center</a>





- On the Resources page, click on Banner under Documentation