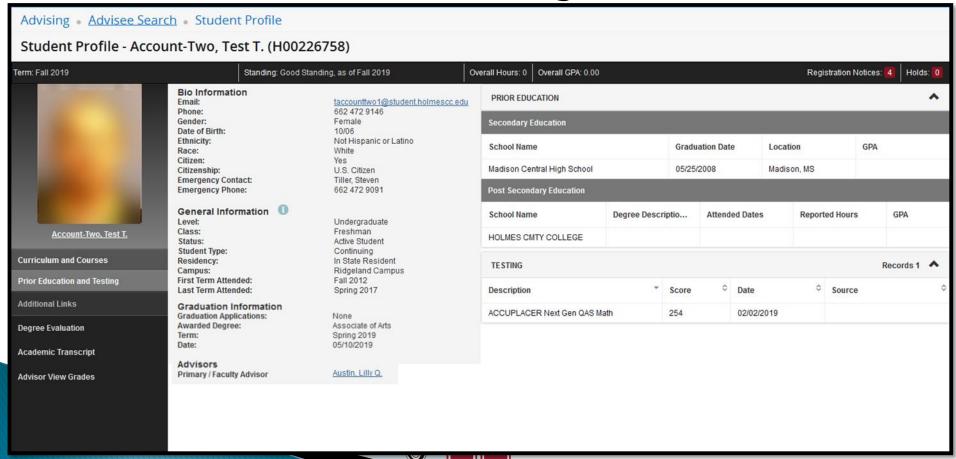

- Search/View Student Profile
- My Advisee Listing

- Search/View Student Profile
- Curriculum and Courses

- Search/View Student Profile
- Prior Education and Testing

- My Classes
- CRN Listing