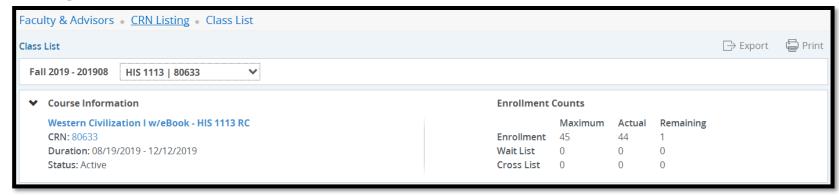

r 9 Self Service for Students and Faculty

- Student View
  - My Student Profile
  - Registration
  - My Attendance
  - My Grades
- Faculty & Advisors View
  - Search/View Student Profile
  - My Classes
  - Enter Attendance
  - Enter Grades
- Installation & Set Up
- Help Guides

MBUG



#### My Student Profile



#### Registration



- My Attendance
- My Courses Course Information





- My Attendance
- My Courses Attendance Information





- My Grades
- Grades Entered





- My Grades
- Grades Not Yet Entered





Search/View Student Profile



- Search/View Student Profile
- My Advisee Listing





- Search/View Student Profile
- Curriculum and Courses





- Search/View Student Profile
- Prior Education and Testing



- My Classes
- CRN Listing





#### My Classes – Print Class List





#### Enter Attendance







#### Enter Grades





## Installation & Set Up

- Banner Student Registration
  - Registration Landing page
  - Prepare for Registration
  - Class Search and Registration
  - View Registration Information
  - Class Search (without login)
  - Course Search (without login)
- Banner Student Self-Service Application
  - Advising Student Profile
  - Student Profile
  - View Grades
  - Class List
  - Track Attendance (Student)
  - Drop Roster
- Banner Faculty Self–Service Application
  - Faculty Grade Entry
  - Student Academic Review
  - Track Attendance (Faculty)



## Help Guides

Sign Up or Sign In to the Ellucian Customer Center at <a href="https://www.ellucian.com/customer-center">www.ellucian.com/customer-center</a>





- On the Resources page, click on