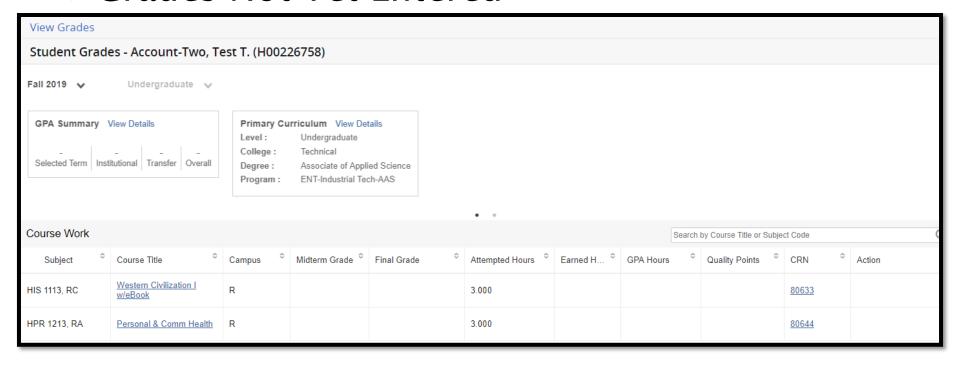

#### Registration

- My Attendance
- My Courses Course Information

- My Attendance
- My Courses Attendance Information

- My Grades
- Grades Entered

- My Grades
- Grades Not Yet Entered

Search/View Student Profile