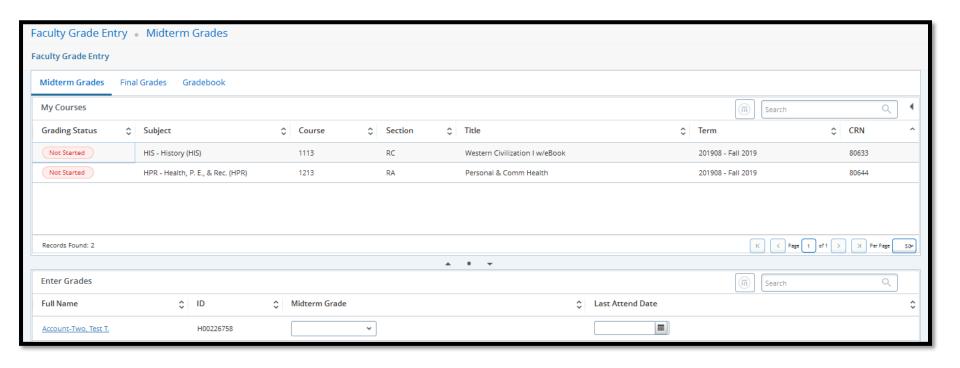

View
  - My Student Profile
  - Registration
  - My Attendance
  - My Grades
- Faculty & Advisors View
  - Search/View Student Profile
  - My Classes
  - Enter Attendance
  - Enter Grades
- Installation & Set Up
- Help Guides

MBUG



#### My Student Profile



#### Registration



- My Attendance
- My Courses Course Information





- My Attendance
- My Courses Attendance Information





- My Grades
- Grades Entered





- My Grades
- Grades Not Yet Entered





Search/View Student Profile



- Search/View Student Profile
- My Advisee Listing





- Search/View Student Profile
- Curriculum and Courses





- Search/View Student Profile
- Prior Education and Testing



- My Classes
- CRN Listing





#### My Classes – Print Class List





#### Enter Attendance







#### Enter Grades





## Installation & Set Up

- Banner Student Registration
  - Registration Landing page
  - Prepare for Registration
  - Class Search and Registration
  - View Registration Information
  - Class Search (without login)
  - Course Search (without login)
- Banner Student Self-Service Application
  - Advising Student Profile
  - Student Profile
  - View Grades
  - Class List
  - Track Attendance (Student)
  - Drop Roster
- Banner Faculty Self–Service Application
  - Faculty Grade Entry
  - Student Academic Review
  - Track Attendance (Faculty)



## Help Guides

Sign Up or Sign In to the Ellucian Customer Center at <a href="https://www.ellucian.com/customer-center">www.ellucian.com/customer-center</a>





- On the Resources page, click on Banner under Documentation to access these Help Guid