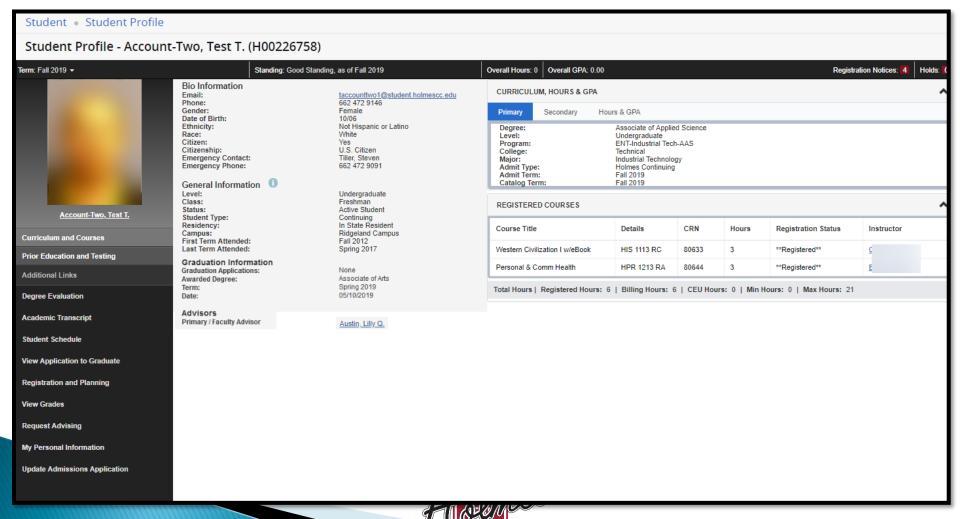

#### MBUG 2019

## Come See What's New in Banner 9 Self Service for Students and Faculty

Lilly Austin & Terri Jo Banks



September 9, 2019



## Session Rules of Etiquette

- Please turn off your cell phone
- If you must leave the session early, please do so discreetly
- Please avoid side conversation during the session



# What's New in Banner 9 Self Service for Students and Faculty

- Student View
  - My Student Profile
  - Registration
  - My Attendance
  - My Grades
- Faculty & Advisors View
  - Search/View Student Profile
  - My Classes
  - Enter Attendance
  - Enter Grades
- Installation & Set Up
- Help Guides

MBUG



#### My Student Profile



#### Registration



- My Attendance
- My Courses Course Information





- My Attendance
- My Courses Attendance Information





- My Grades
- Grades Entered





- My Grades
- Grades Not Yet Entered





Search/View Student Profile



- Search/View Student Profile
- My Advisee Listing





- Search/View Student Profile
- Curriculum and Courses





- Search/View Student Profile
- Prior Education and Testing



- My Classes
- CRN Listing





#### My Classes – Print Class List





#### Enter Attendance







#### Enter Grades





## Installation & Set Up

- Banner Student Registration
  - Registration Landing page
  - Prepare for Registration
  - Class Search and Registration
  - View Registration Information
  - Class Search (without login)
  - Course Search (without login)
- Banne