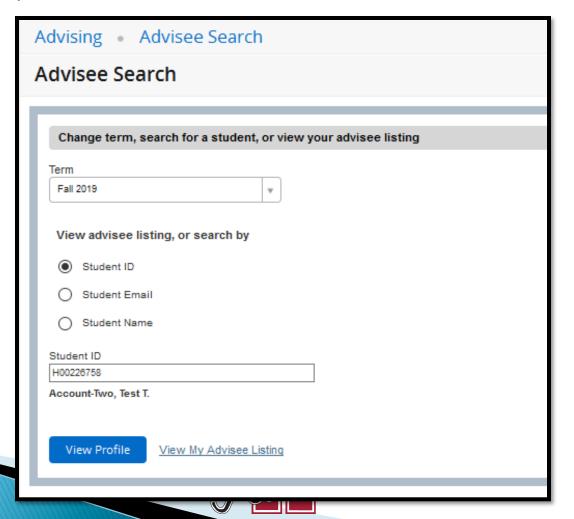

- Search/View Student Profile
- My Advisee Listing

- Search/View Student Profile
- Curriculum and Courses

- Search/View Student Profile
- Prior Education and Testing

- My Classes
- CRN Listing