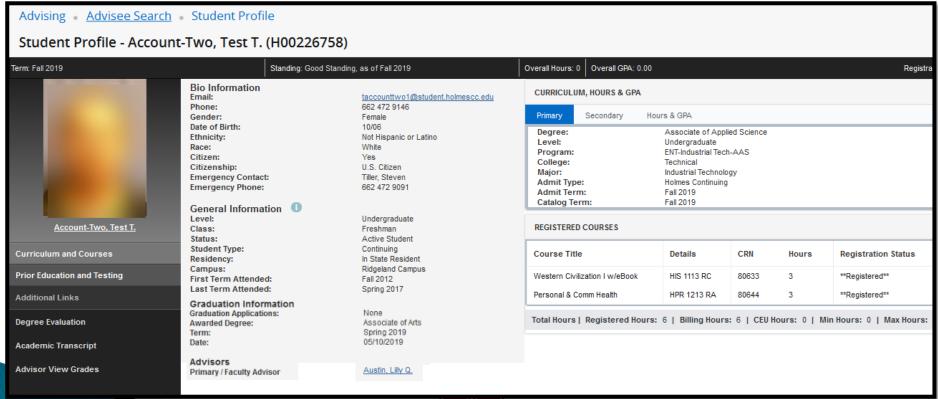

#### My Student Profile

#### Registration

- My Attendance
- My Courses Course Information

- My Attendance
- My Courses Attendance Information

- My Grades
- Grades Entered

- My Grades
- Grades Not Yet Entered

Search/View Student Profile