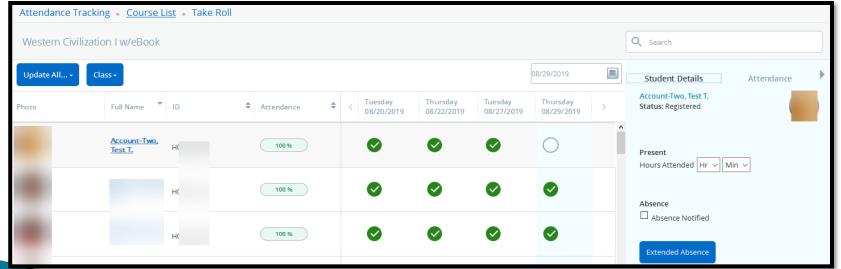

and Faculty

- Student View
  - My Student Profile
  - Registration
  - My Attendance
  - My Grades
- Faculty & Advisors View
  - Search/View Student Profile
  - My Classes
  - Enter Attendance
  - Enter Grades
- Installation & Set Up
- Help Guides

MBUG



#### My Student Profile



#### Registration



- My Attendance
- My Courses Course Information





- My Attendance
- My Courses Attendance Information





- My Grades
- Grades Entered





- My Grades
- Grades Not Yet Entered





Search/View Student Profile



- Search/View Student Profile
- My Advisee Listing





- Search/View Student Profile
- Curriculum and Courses





- Search/View Student Profile
- Prior Education and Testing



- My Classes
- CRN Listing





#### My Classes – Print Class List





#### Enter Attendance







#### Enter Grades





## Installation & Set Up

- Banner Student Registration
  - Registration Landing page
  - Prepare for Registration
  - Class Search and Registration
  - View Registration Information
  - Class Search (without login)
  - Course Search (without login)
- Banner Student Self-Service Application
  - Advising Student Profile
  - Student Profile
  - View Grades
  - Class List
  - Track Attendance (Student)
  - Drop Roster
- Banner Faculty Self–Service Application
  - Faculty Grade Entry
  - Student Academic Review
  - Track Attendance (Faculty)



## Help Guides

Sign Up or Sign In to the Ellucian Customer Center at <a href="https://www.ellucian.com/customer-center">www.ellucian.com/customer-center</a>





- On the Resources page, click on Banner under Documentation to