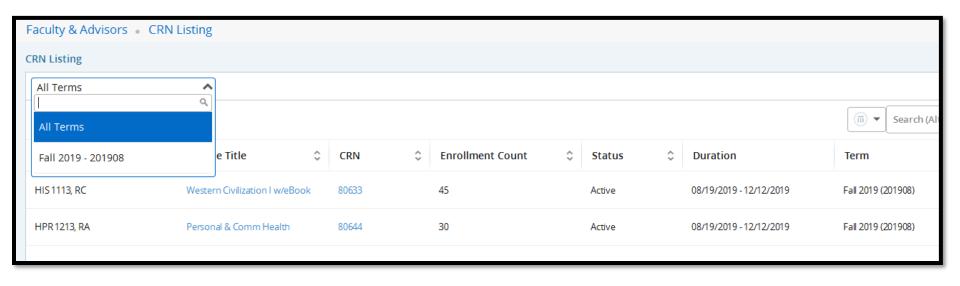

- Search/View Student Profile
- My Advisee Listing

- Search/View Student Profile
- Curriculum and Courses

- Search/View Student Profile
- Prior Education and Testing

- My Classes
- CRN Listing