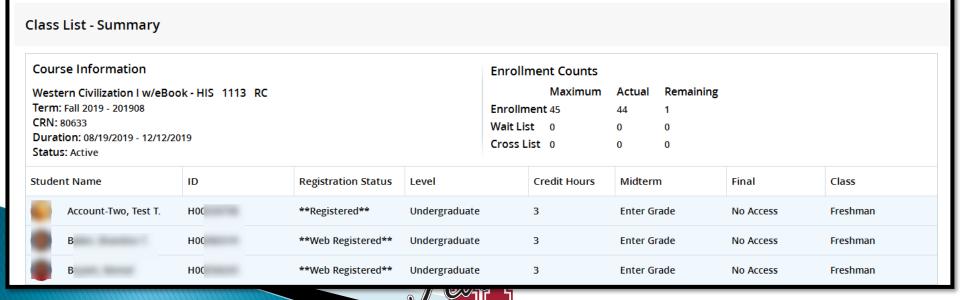

9 Self Service for Students and Faculty

- Student View
  - My Student Profile
  - Registration
  - My Attendance
  - My Grades
- Faculty & Advisors View
  - Search/View Student Profile
  - My Classes
  - Enter Attendance
  - Enter Grades
- Installation & Set Up
- Help Guides

MBUG



#### My Student Profile



#### Registration



- My Attendance
- My Courses Course Information





- My Attendance
- My Courses Attendance Information





- My Grades
- Grades Entered





- My Grades
- Grades Not Yet Entered





Search/View Student Profile



- Search/View Student Profile
- My Advisee Listing





- Search/View Student Profile
- Curriculum and Courses





- Search/View Student Profile
- Prior Education and Testing



- My Classes
- CRN Listing





#### My Classes – Print Class List





#### Enter Attendance







#### Enter Grades





## Installation & Set Up

- Banner Student Registration
  - Registration Landing page
  - Prepare for Registration
  - Class Search and Registration
  - View Registration Information
  - Class Search (without login)
  - Course Search (without login)
- Banner Student Self-Service Application
  - Advising Student Profile
  - Student Profile
  - View Grades
  - Class List
  - Track Attendance (Student)
  - Drop Roster
- Banner Faculty Self–Service Application
  - Faculty Grade Entry
  - Student Academic Review
  - Track Attendance (Faculty)



## Help Guides

Sign Up or Sign In to the Ellucian Customer Center at <a href="https://www.ellucian.com/customer-center">www.ellucian.com/customer-center</a>





- On the Resources page, click on Ba