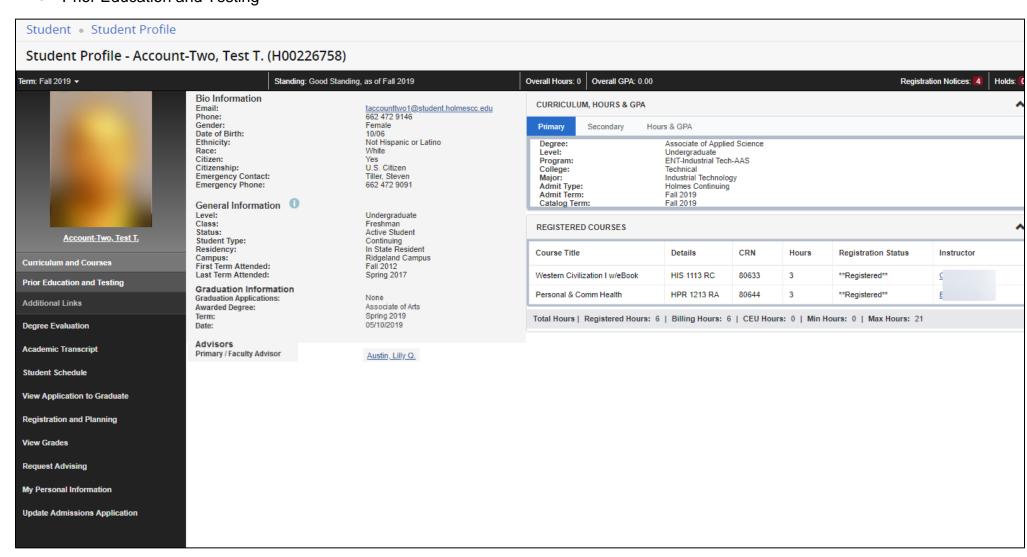

## Student View of Student Profile

- Term, Standing, Overall Hours, Overall GPA, Registration Notices, Holds
- Bio, General, Graduation, and Advisor Information
- Additional Links (Customizable for your institution)
- Curriculum, Hours, & GPA; Registered Courses
- Prior Education and Testing