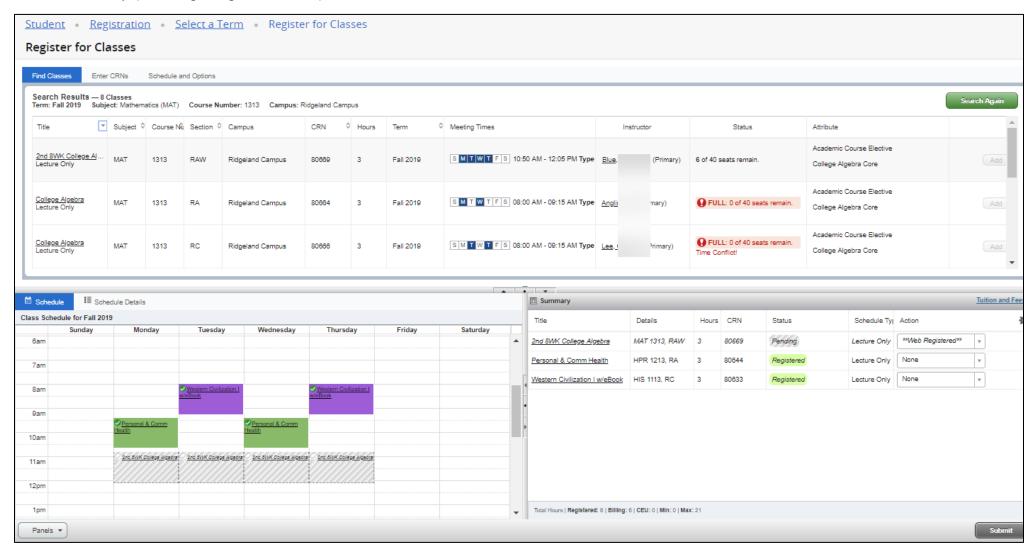

## Student Registration

- Find Classes, Enter CRN's, Schedule and Options (Print or Email)
- Schedule Chart, Schedule Details
- Summary (Pending, Registered, etc.)