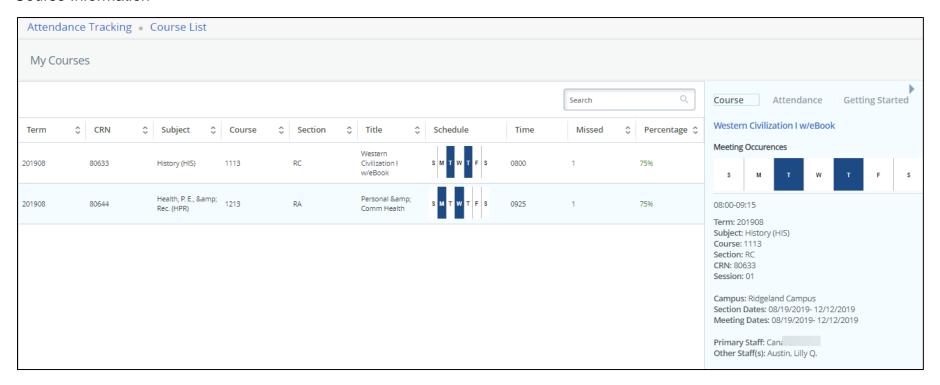

## Student View of Student Profile

- Term, Standing, Overall Hours, Overall GPA, Registration Notices, Holds
- Bio, General, Graduation, and Advisor Information
- Additional Links (Customizable for your institution)
- Curriculum, Hours, & GPA; Registered Courses
- Prior Education and Testing



## Student Registration

- Find Classes, Enter CRN's, Schedule and Options (Print or Email)
- Schedule Chart, Schedule Details
- Summary (Pending, Registered, etc.)



# Student View of Attendance Tracking

#### Course Information



#### Attendance Information



### Student View of Grades

- GPA Summary and Primary Curriculum
- Course Work (click on links to view additional information Subject, Course Title, CRN)



Contact Info: Lilly Austin <u>laustin@holmescc.edu</u> (662) 472-9146

Terri Jo Banks <u>tbanks@holmescc.edu</u> (662) 472-9144

Steven Tiller <u>stiller@holmescc.edu</u> (662) 472-9091