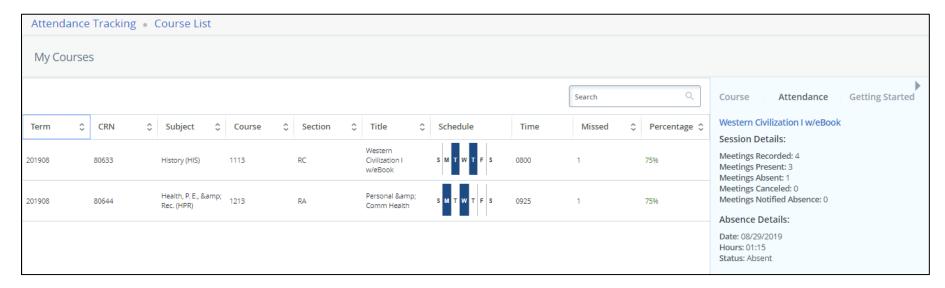

## Student View of Student Profile

- Term, Standing, Overall Hours, Overall GPA, Registration Notices, Holds
- Bio, General, Graduation, and Advisor Information
- Additional Links (Customizable for your institution)
- Curriculum, Hours, & GPA; Registered Courses
- Prior Education and Testing



## Student Registration

- Find Classes, Enter CRN's, Schedule and Options (Print or Email)
- Schedule Chart, Schedule Details
- Summary (Pending, Registered, etc.)



# Student View of Attendance Tracking

#### Course Information



#### Attendance Information



### Student View of Grades

- GPA Summary and Primary Curriculum
- Course Work (click on links to view additional information Subject, Course Title, CRN)



Contact Info: Lilly Austin <u>laustin@holmescc.edu</u> (662) 472-9146

Terri Jo Banks <u>tbanks@holmescc.edu</u> (662) 472-9144

Steven Tiller <u>stiller@holmescc.edu</u> (662) 472-9091