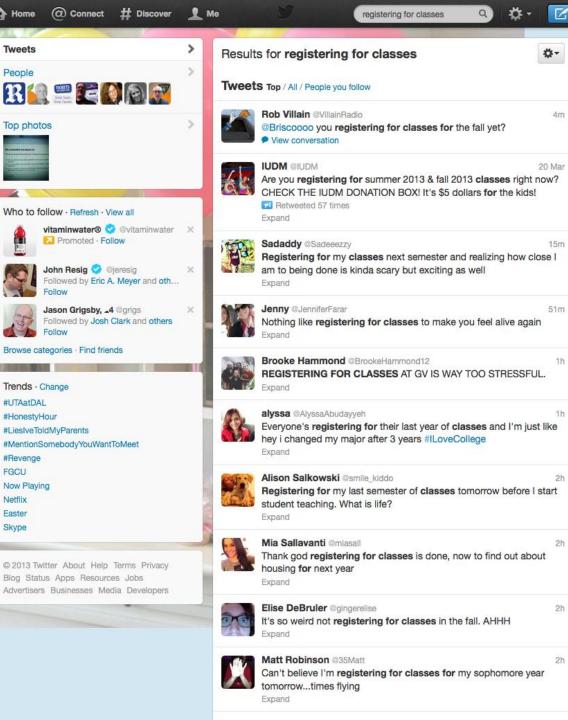

# Know Your User: A Twitter Case Study

# **Observation:** They Start off Optimistic