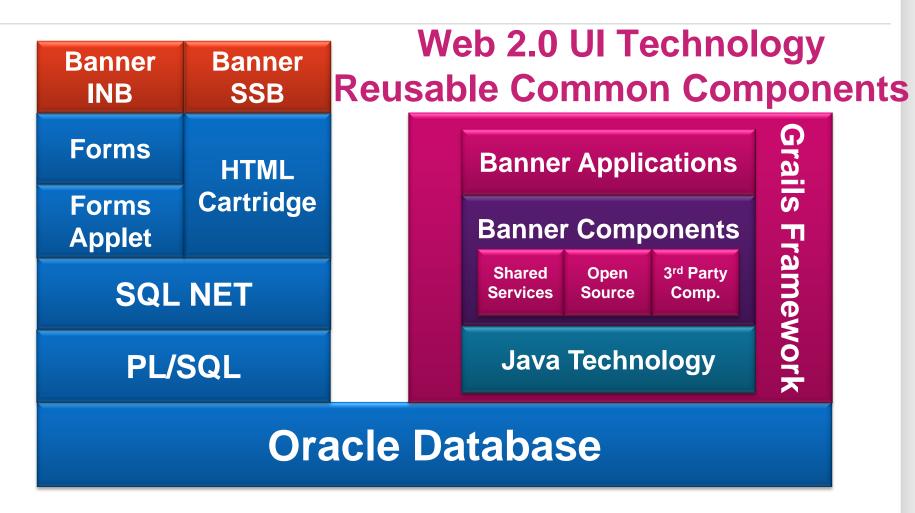

#### ellucian.

ellucian.

|       |                   |               |                                        | М                     | odu                 | lar              | Sel                 | f-Co         | ntai              | ned               |  |  |  |  |
|-------|-------------------|---------------|----------------------------------------|-----------------------|---------------------|------------------|---------------------|--------------|-------------------|-------------------|--|--|--|--|
|       | Banner<br>INB     | Banner<br>SSB | Modular Self-Contained<br>Applications |                       |                     |                  |                     |              |                   |                   |  |  |  |  |
|       | Forms             | HTML          | C                                      | <u>C</u>              | Facu                | Eve              | Atter               | _            | Ellu              | Cus               |  |  |  |  |
|       | Forms<br>Applet   | Cartridge     | Course Catalog                         | <b>Class Schedule</b> | ılty Gı             | nt Mai           | ndanc               | Regist       | ician I           | tomer             |  |  |  |  |
|       | SQL               | SQL NET       |                                        |                       | Faculty Grade Entry | Event Management | Attendance Tracking | Registration | Ellucian Dev Apps | Customer Dev Apps |  |  |  |  |
|       | PL/               | PL/SQL        |                                        | ıle                   | ntry                | nent             | king                |              | sdd               | <b>∆</b> pps      |  |  |  |  |
|       | Oracle Database   |               |                                        |                       |                     |                  |                     |              |                   |                   |  |  |  |  |
|       | Easier Upgrade    |               |                                        |                       |                     |                  |                     |              |                   |                   |  |  |  |  |
| elluc | cian. <b>Take</b> | Advanta       | ge                                     |                       |                     | hno              | log                 | y Fa         | ster              | •                 |  |  |  |  |