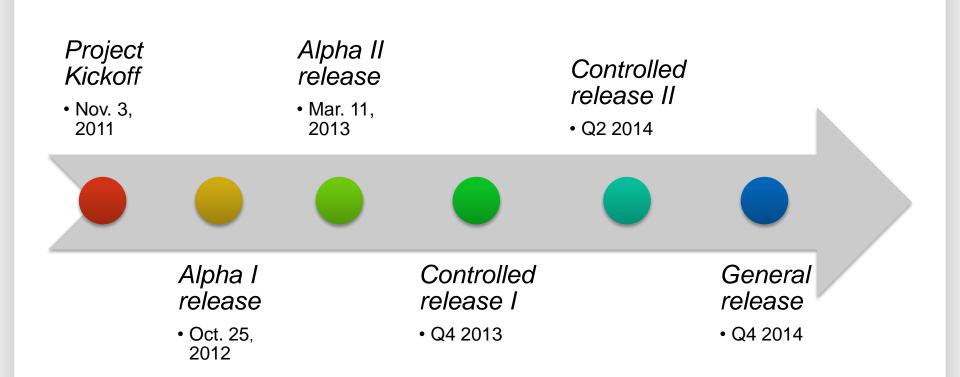

|  |  |
|       | Oracle Database   |               |                                        |                       |                     |                  |                     |              |                   |                   |  |  |  |  |
|       | Easier Upgrade    |               |                                        |                       |                     |                  |                     |              |                   |                   |  |  |  |  |
| elluc | cian. <b>Take</b> | Advanta       | ge                                     |                       |                     | hno              | log                 | y Fa         | ster              | •                 |  |  |  |  |



# Banner XE Registration Project Details

# **Project Timeline**



# Banner XE Registration Objectives

# New Registration and Advising Experience

- Enhanced user experience
  - Students, Advisors and Administrators

# Options for Multiple Registration Models

Supports Search & Select, Block and Structured Registration

#### **Incorporates Degree Planning Information**

- Option to include CAPP or DegreeWorks data
  - As part of the registration planning process

# Supports Advising and Registration

- New registration summary and calendar metaphor
- New Banner registration plan function
  - Term based registration plan course or section
- Registration Plans Degree Works integration
  - DegreeWorks Student Education Plans (SEP)
  - Projected or suggested courses (non Degree Works)
    - Must write output to Ellucian web service and APIs
    - CAPP and