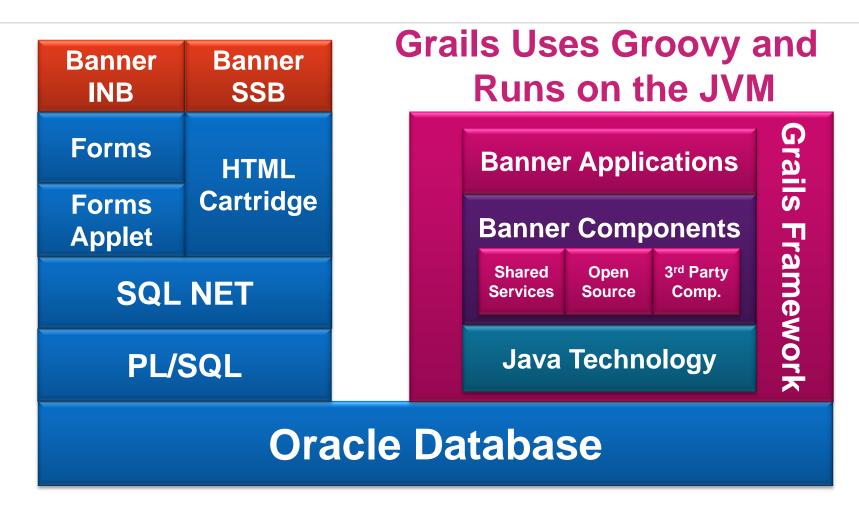

# Banner XE Architecture

#### The Database stays the Same

# Benefit = Stability Benefit = Flexibility

# **Oracle Database**

#### ellucian.

ellucian.

|       |                   |               |                                        | М                     | odu                 | lar              | Sel                 | f-Co         | ntai              | ned               |  |  |  |  |
|-------|-------------------|---------------|----------------------------------------|-----------------------|---------------------|------------------|---------------------|--------------|-------------------|-------------------|--|--|--|--|
|       | Banner<br>INB     | Banner<br>SSB | Modular Self-Contained<br>Applications |                       |                     |                  |                     |              |                   |                   |  |  |  |  |
|       | Forms             | HTML          | C                                      | <u>C</u>              | Facu                | Eve              | Atter               | _            | Ellu              | Cus               |  |  |  |  |
|       | Forms<br>Applet   | Cartridge     | Course Catalog                         | <b>Class Schedule</b> | ılty Gı             | nt Mai           | ndanc               | Regist       | ician I           | tomer             |  |  |  |  |
|       | SQL               | SQL NET       |                                        |                       | Faculty Grade Entry | Event Management | Attendance Tracking | Registration | Ellucian Dev Apps | Customer Dev Apps |  |  |  |  |
|       | PL/               | PL/SQL        |                                        | ıle                   | ntry                | nent             | king                |              | sdd               | <b>∆</b> pps      |  |  |  |  |
|       | Oracle Database   |               |                                        |                       |                     |                  |                     |              |                   |                   |  |  |  |  |
|       | Easier Upgrade    |               |                                        |                       |                     |                  |                     |              |                   |                   |  |  |  |  |
| elluc | cian. <b>Take</b> | Advanta       | ge                                     |                       |                     | hno              | log                 | y Fa         | ster              | •                 |  |  |  |  |