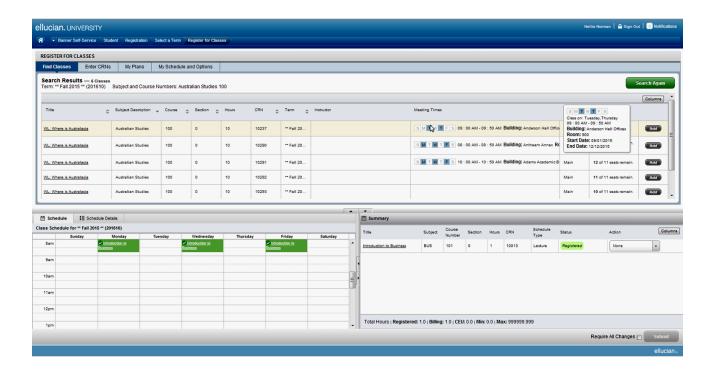

## New XE Registration Page

| elluci | ellucian. UNIVERSITY            |             |                     |                |                    |       |        |            |            |                                                                  |                                          |                        |              |   |
|--------|---------------------------------|-------------|---------------------|----------------|--------------------|-------|--------|------------|------------|------------------------------------------------------------------|------------------------------------------|------------------------|--------------|---|
|        | Banner Self-Se                  | rvice Stude | nt Registration     | Select a Term  | Register for Class | ies   |        |            |            |                                                                  |                                          |                        |              |   |
| REGIST | TER FOR CLAS                    | SES         |                     |                |                    |       |        |            |            |                                                                  |                                          |                        |              |   |
| Find C | Classes I                       | Inter CRNs  | My Plans            | My Schedule a  | and Options        |       |        |            |            |                                                                  |                                          |                        |              |   |
|        | ch Results -<br>** Fall 2015 ** |             | Subject and Course  | Numbers: Austr | ralian Studies 1   | 00    |        |            |            |                                                                  |                                          |                        | Search Again |   |
| Title  |                                 | \$          | Subject Description | 🚽 Course 💠     | Section \$         | Hours | CRN \$ | Term 🗘     | Instructor | Meeting Times                                                    |                                          | esday, Thursday        |              |   |
| WL: W  | /here is Australasi             | 2           | Australian Studies  | 100            | 0                  | 10    | 10237  | ** Fall 20 |            | SM FS 09:00 AM - 09:50 AM Building: Anderson Hall Office         | 09 : 00 AM -<br>Building: A<br>Room: 900 | nderson Hall Offices   | Add          | = |
| WL: W  | 'here is Australasi             | 2           | Australian Studies  | 100            | 0                  | 10    | 10290  | ** Fall 20 |            | SMTWTFS08:00 AM-08:50 AM Building: Antheam Annex R               | Start Date                               | : 09/01/2015           | Add          |   |
| WL: W  | 'here is Australasi             | 1           | Australian Studies  | 100            | 0                  | 10    | 10291  | ** Fall 20 |            | S M T W T F S 10 : 00 AM - 10 : 50 AM Building: Adams Academic B | Main                                     | 12 of 11 seats remain. | Add          |   |
| WL: W  | 'here is Australasi             | 2           | Australian Studies  | 100            | 0                  | 10    | 10292  | ** Fall 20 |            |                                                                  | Main                                     | 11 of 11 seats remain. | Add          |   |
| WL: W  | 'here is Australasi             | 2           | Australian Studies  | 100            | 0                  | 10    | 10293  | •• Fall 20 |            |                                                                  | Main                                     | 10 of 11 seats remain. | Add          | • |

|                                             |                               |                       |         |         |                             |          |                             |          | •       | •                         |               |             |              |                 |                     |         |            |      |   |
|---------------------------------------------|-------------------------------|-----------------------|---------|---------|-----------------------------|----------|-----------------------------|----------|---------|---------------------------|---------------|-------------|--------------|-----------------|---------------------|---------|------------|------|---|
| 🛗 Sche                                      | 🖀 Schedule 🗄 Schedule Details |                       |         |         |                             |          |                             |          | Summary |                           |               |             |              |                 |                     |         |            |      |   |
| Class Schedule for ** Fall 2015 ** (201610) |                               |                       |         |         |                             | Title    | Subject                     | Course   | Section | Hours                     | CRN           | Schedule    | Status       | Action          | Columns             |         |            |      |   |
|                                             | Sunda                         | iy Me                 | onday   | Tuesday | Wednesday                   | Thursday | Friday                      | Saturday |         |                           |               | Number      |              |                 |                     | Туре    |            |      |   |
| 8am                                         |                               | Introduce<br>Business | tion to |         | Introduction to<br>Business |          | Introduction to<br>Business |          | ^       | Introduction to Business  | BUS           | 101         | 0            | 1               | 10013               | Lecture | Registered | None | ¥ |
| 9am                                         |                               |                       |         |         |                             |          |                             |          |         |                           |               |             |              |                 |                     |         |            |      |   |
| 10am                                        |                               |                       |         |         |                             |          |                             |          |         | •                         |               |             |              |                 |                     |         |            |      |   |
| 11am                                        |                               |                       |         |         |                             |          |                             |          |         |                           |               |             |              |                 |                     |         |            |      |   |
| 12pm                                        |                               |                       |         |         |                             |          |                             |          |         |                           |               |             |              |                 |                     |         |            |      |   |
| 1pm                                         |                               |                       |         |         |                             |          |                             |          | -       | Total Hours   Registered: | 1.0   Billing | : 1.0   CEU | : 0.0   Min: | 0.0   <b>Ma</b> | <b>x:</b> 999999.99 | 99      |            |      |   |

Require All Changes 📄 👘 Submi

ellucian