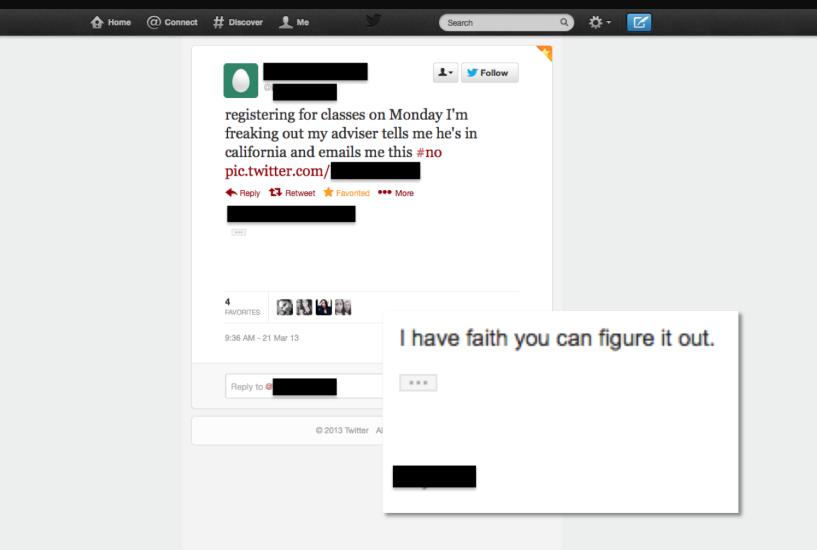

#### I wish had some kind of structure to registering for classes, instead of just "all 10,000 of you fight to the death now!"

#### Reply 13 Retweet Travorited . More

10:01 AM - 20 Mar 13

© 2013 Twitter About Help

A Home @ Connect # Discover 1 Me

- t<u>t</u> Z 9

Sellow 1-

Search

I'm registering for my junior year classes and my advisor still calls me Jessica....

Reply 13 Retweet Travorited ••• More

9:16 AM - 21 Mar 13

© 2013 Twitter About Help

# **Observation:** Something along the way sours that enthusiasm. Why? How can we fix it?