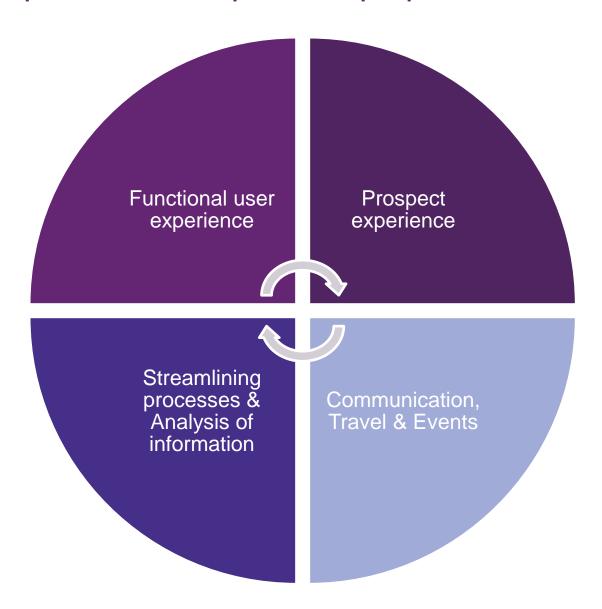

How?

It streamlines admissions operations while providing an engaging, personalized web experience for prospective students.