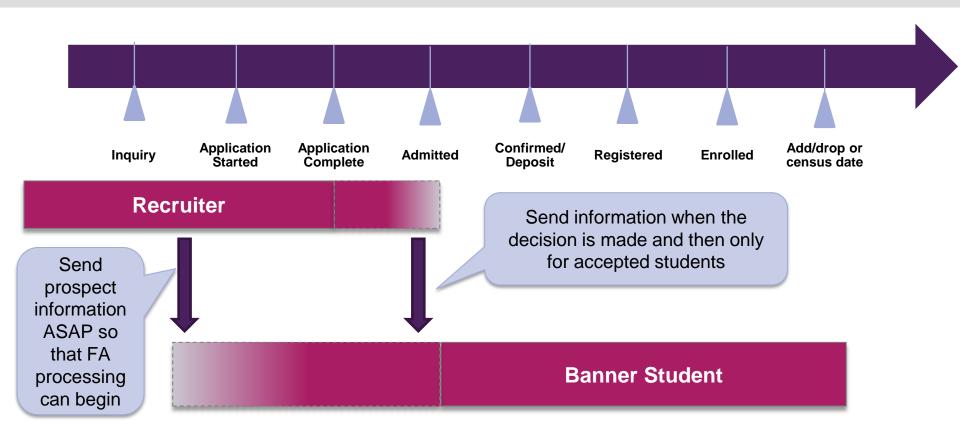

## Integration: Recruiter & Banner → Flexible

Recruiter provides triggers for sending data automatically that can be configured on or off.

Information can also be sent manually for individual items or groups of items.