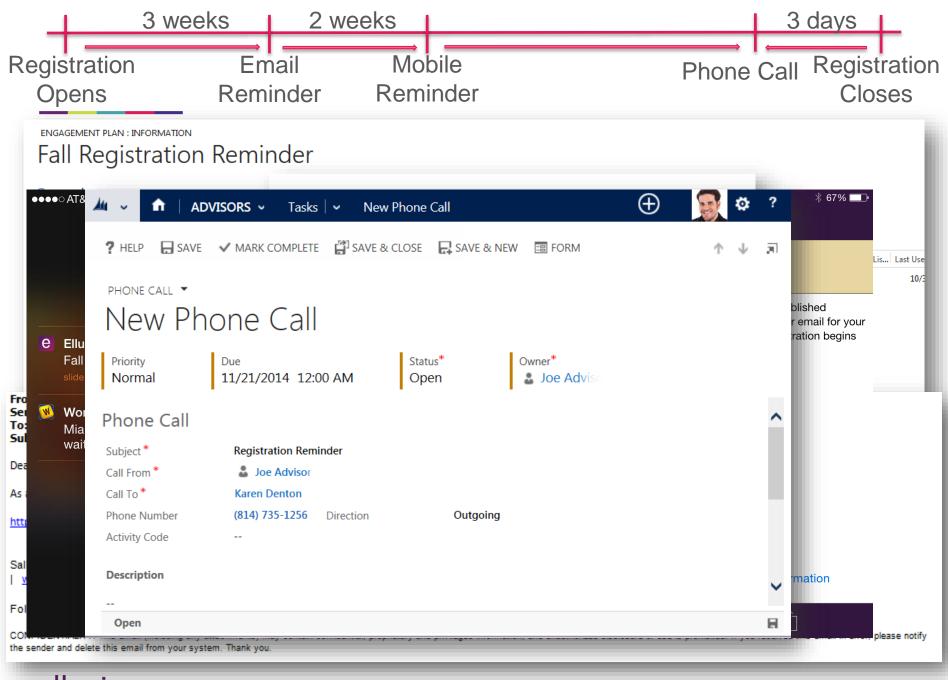

#### Stages of Student Success

**Centralized Student Profiles** 

**System Generated Success Scores** 

ellucian.

**Automated Actionable Alerts** 

**Comprehensive Engagement Plans** 

ellucian.

**Dashboard Metrics** 