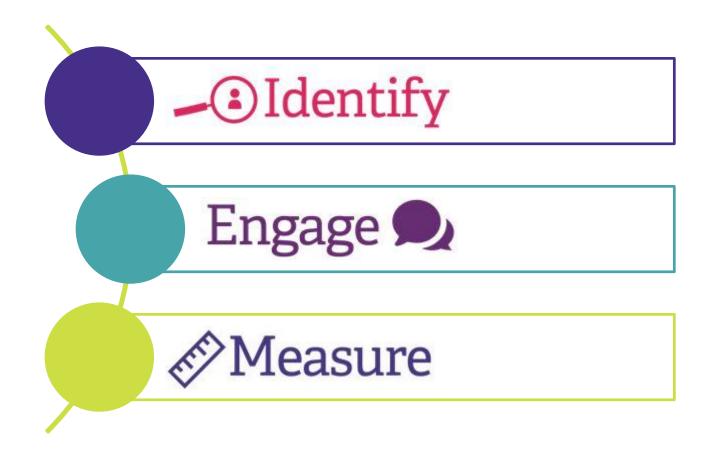

#### Stages of Student Success

**Centralized Student Profiles** 

**System Generated Success Scores** 

ellucian.

**Automated Actionable Alerts** 

**Comprehensive Engagement Plans** 

ellucian.

**Dashboard Metrics** 