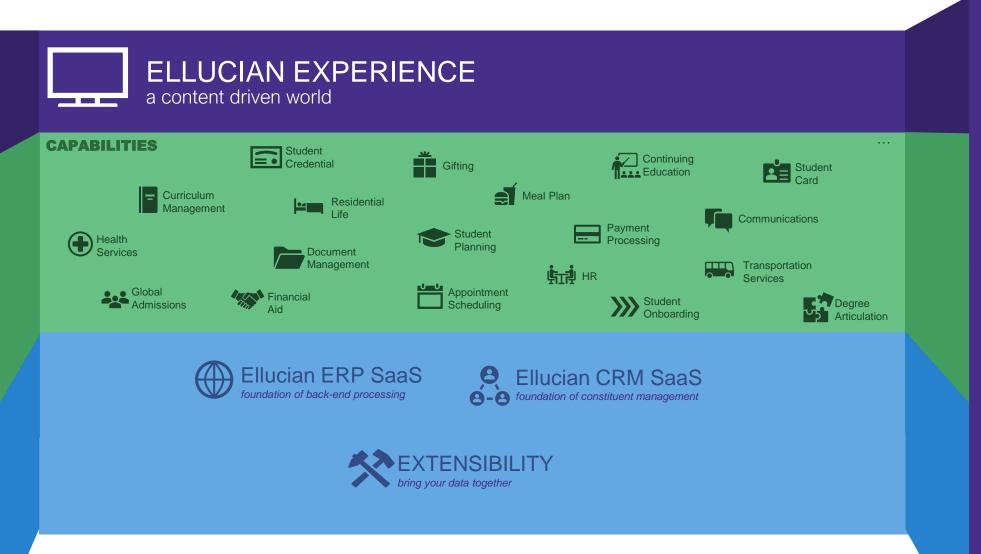

# Ellucian Experience Platform

### **Ellucian Experience Platform**

WORKFLOW processes with no boundaries

ANALYTICS
turning data into knowledge

REPORTING

delivering transactional data